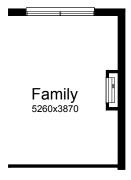

### **OPTION IP1**

Provide Real Flame Inspire 900 gas fireplace, 400mm off floor level in a 1400mm x 420mm boxed out plaster wall with a 4 sided black fascia to family room side wall.