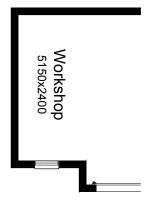

## **OPTION G2**

Provide extension to Garage to create Workshop area including additional window to suit.
Increases width by 2400mm.
Increases area by 13.51m².