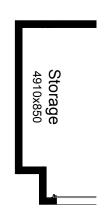

#### **OPTION G1**

Provide extension to Garage to create additional Storage area. Increases area by 4.58m². Increases width by 850mm.