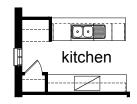

#### **OPTION K1**

Provide Kitchen upgrade including relocation of ref. space with laminated cabinet above, microwave provision with pot drawer under, 2no. 900mm base cupboards,

2no. 900mm overhead cupboards, 900mm underbench oven, 900mm hotplate with 900mm retractable rangehood above.

Change extent of benchtop and tiled splashback to suit.