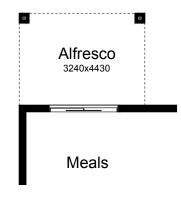

#### **OPTION EP1**

Provide Alfresco to rear of dwelling including additional 2no brick piers & earth floor to rear Meals room.

Increase area by 14.35m<sup>2</sup>.