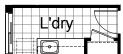

#### **OPTION LD1**

Provide prefabricated laminated laundry trough cabinet with insert trough including additional benchtop

2no. 800mm overhead, 2no. 800mm base cupboards with tiled splash back between in lieu of standard trough.