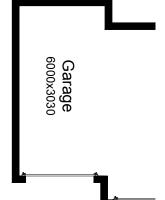

#### **OPTION G1**

Provide extension to Garage to create additional Storage area. Increases area by 4.58m². Increases width by 850mm.

# OPTION G3

Provide triple car Garage including additional roller door to front. Increases area by 20.51m<sup>2</sup>. Increases width by 3120mm.