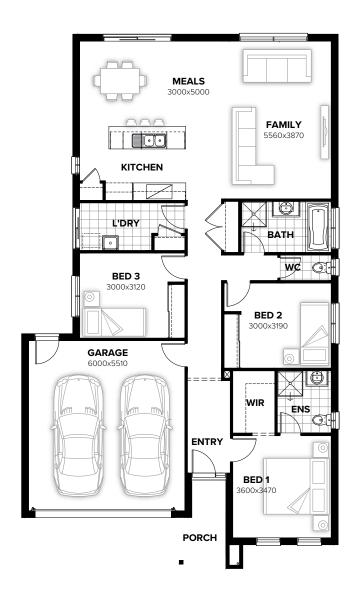

## Facades available:

| Overall home length           | 18.83m         |  |
|-------------------------------|----------------|--|
| Overall home width            | <b>11.15</b> m |  |
| Wiltshire, Eastwood           |                |  |
| Lancaster, Sheffield, Swansea |                |  |
| Callington, Harrogate, Kent   |                |  |

| Total     | 178.4m <sup>2</sup> | 19.2sq |
|-----------|---------------------|--------|
| Porch     | 5.3m <sup>2</sup>   | 0.6sq  |
| Garage    | 36.6m <sup>2</sup>  | 3.9sq  |
| Residence | 136.5m <sup>2</sup> | 14.7sq |

Listed details based on Sheffield facade floorplan (illustrated)